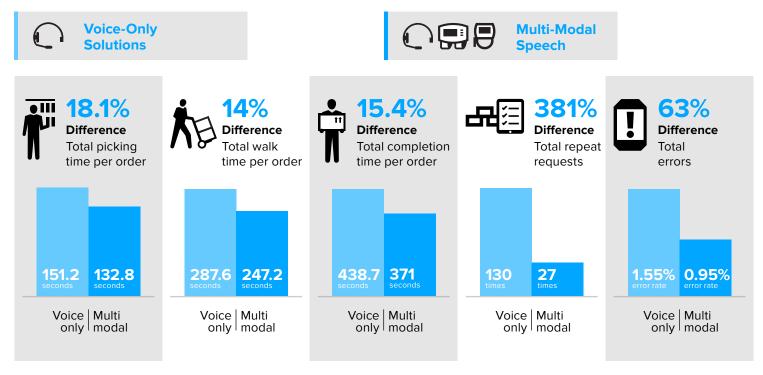

## Multi-Modal Speech vs. Voice-Only Solutions

Only one screams productivity

When it comes to managing an increasing volume of SKUs or fulfilling online orders at an exponential rate, only one solution delivers a 15% rise in productivity and a 39% drop in errors.

## Compare for yourself

Like voice-directed picking, Zebra's Total Wearable Solutions use spoken instructions. But we don't stop there. Our complete package adds the power of other modes to simplify tasks and verify picks — a must for adapting to ever-changing demands.