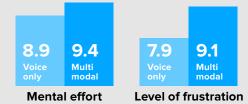

## Multi-Modal Speech vs. Voice-Only Solutions

Only one screams productivity

When it comes to managing an increasing volume of SKUs or fulfilling online orders at an exponential rate, only one solution delivers a 15% rise in productivity and a 39% drop in errors.

## Compare for yourself

Like voice-directed picking, Zebra's Total Wearable Solutions use spoken instructions. But we don't stop there. Our complete package adds the power of other modes to simplify tasks and verify picks — a must for adapting to ever-changing demands.