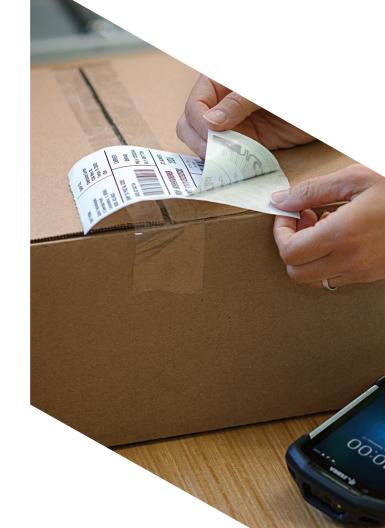

# **Certified Supplies**

The perfect match for your RAIN RFID printer

Using inlays from leading manufacturers, as well as our own Zebra-branded inlays, Zebra offers 50+ labels in stock. We can also create a custom solution for you-with just about any thermal material and inlay to meet the requirements of your unique application. Designed and tested with Zebra printers and RAIN RFID readers, our Certified Supplies ensure high performance.

# Print Confident. Print Secure. Print Zebra.

One of the largest offerings of in-stock and ready-to-ship RAIN RFID labels