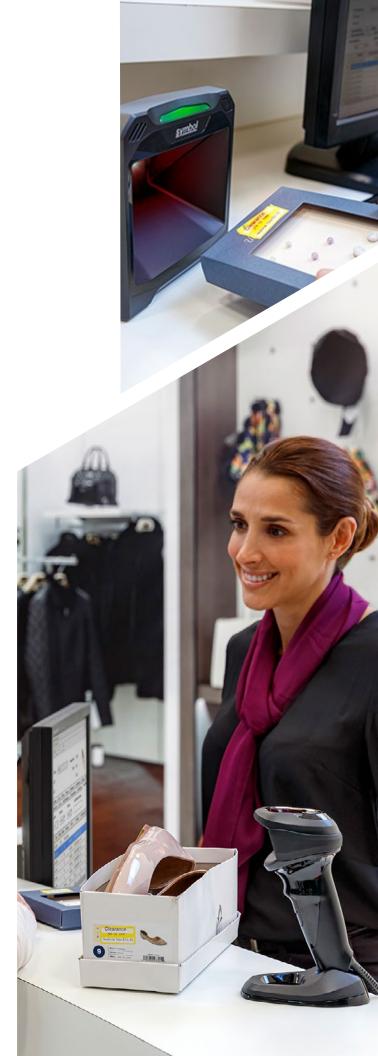

### **General Purpose Scanners**

Data capture for every worker and environment

Jobs may differ, but workers' needs remain the same: split-second, fail-proof, error-proof scanning. Give them the scanners made to increase productivity, no matter what their environment or challenge.

#### **Cordless Ring Scanners**

Mobility you can comfortably wear... anywhere

The rush is on. Free up workers to handle more. Watch how productivity skyrockets and accuracy surges. Hands down, these are the best hands-free solutions.

## **Barcode Scanners**

Consistent Scanning. No surprises. Just scan.

How do you define a scanner's performance? By its scanning abilities—the ability to scan damaged barcodes or withstand harsh environments. Problems you don't anticipate until they happen. So why not get the most?