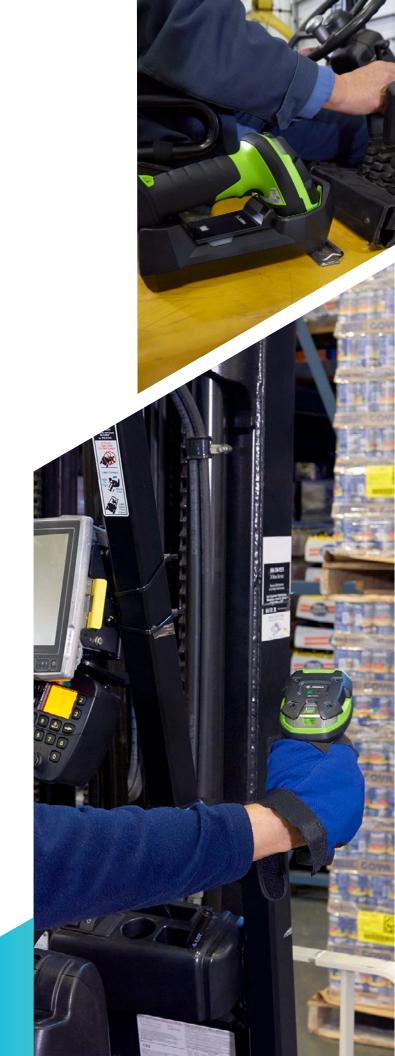

## **Barcode Scanners**

Consistent Scanning. No surprises. Just scan.

How do you define a scanner's performance? By its scanning abilities—the ability to scan damaged barcodes or withstand harsh environments. Problems you don't anticipate until they happen. So why not get the most?

Zebra anticipates every challenge so you can scan anything, anywhere, no matter what. Powered by our proprietary DataCapture DNA, everything arrives prepared for duty—ready to deploy, easy to manage and made to scale.

Scan with abilities developed and refined with over 50 years of field-proven innovation—with options at every purpose and price point. You're safeguarded by a Zebra mindset that anticipates and triumphs over every challenge. No more issues. Just consistent scans.