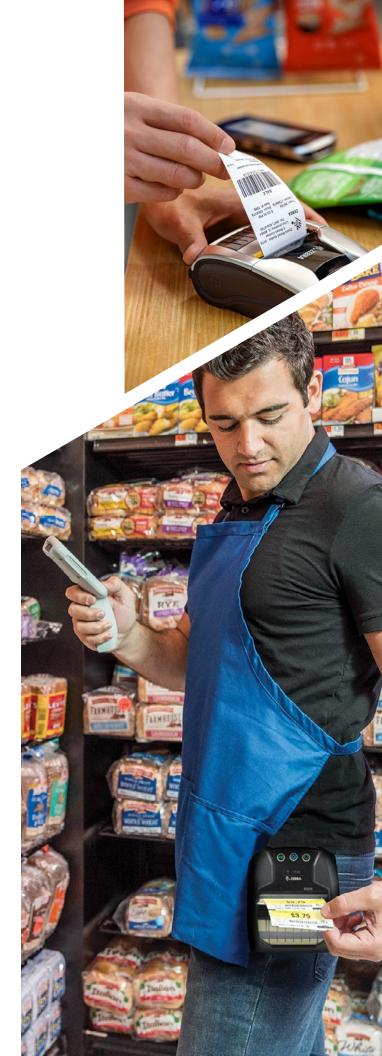

## Warehouse

#### **A Well-Connected Warehouse**

Whether you are responsible for a manufacturing warehouse, a distribution center, or managing inventory in your retail backroom, being well-connected and having visibility into all your assets, people, and processes at all times is crucial to having an integrated, productive, profitable, and compliant supply chain. Zebra's mobile computing, scanning, and printing solutions connect each operational area in your warehouse to give you the agility to realize transformational gains.

## Scan Past Any Challenge with Unstoppable Barcode Scanners

Zebra scanners are built for the unique challenges of manufacturing and warehouse tasks. These scanners stand up to harsh conditions, read at astonishing lengths and speeds, and give workers nonstop, full-shift power. Designed to capture data despite obstacles, including labels that are far away, damaged or even covered by shrink-wrap, Zebra scanners read quickly and easily to help meet tight deadlines.

Powered by DataCapture DNA, Zebra scanners arrive prepared for duty—ready to deploy, easy to manage and made to scale to keep your operations going. So you can just scan.