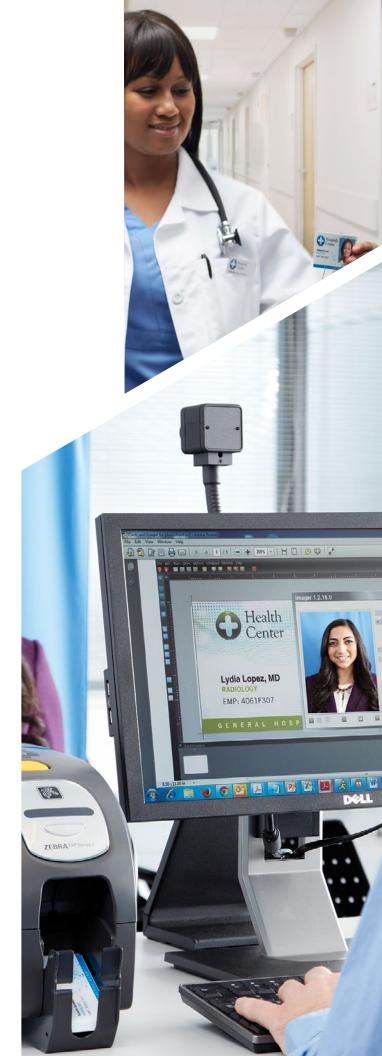

# Healthcare

# **Data Connectivity and Communication Matter**

Provide patient-centric care with purpose-built healthcare technology. Ensuring the right patient receives the right care at the right time is critical. Zebra's healthcare technology solutions help your care team provide a higher level of patient care by connecting them to the patient data, clinicians and providers they need, in real time.

Zebra is at the forefront of innovating the latest technology solutions in healthcare—from patient identity to mobile healthcare and real-time intelligence—empowering front line staff with a performance edge to deliver the best patient care.

#### Capabilities with credentials

Zebra card and badge printers make it easy to connect, create and print high quality, durable cards for a variety of applications. Whether you're printing ID cards, hospitality badges or financial cards, Zebra printers offer the security, supplies and software you need for a full solution.