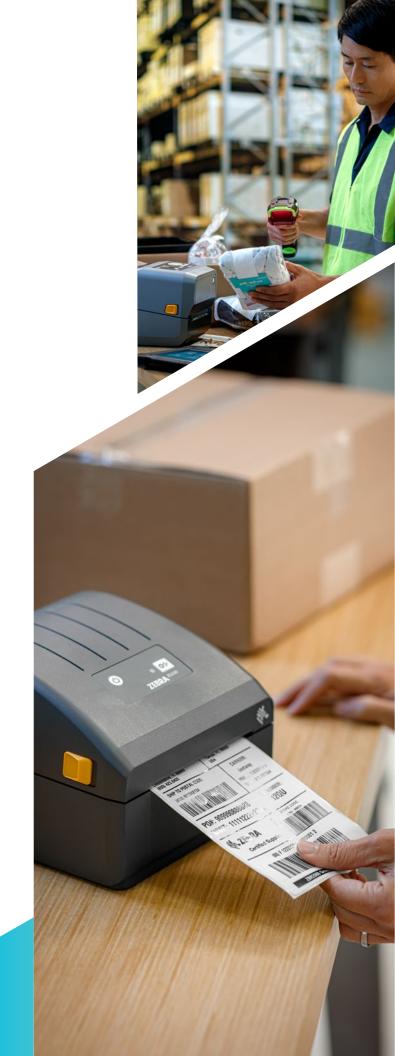

## **Desktop Printers**

Made to fit your needs, space and budget

Zebra desktop printers are compact, simple to operate and offer the durability your business demands for low- to mid-volume printing. Don't sacrifice performance for savings, Zebra has a desktop printer at every price point for all your barcode label, receipt, wristband and RFID applications.

#### **Mobile Printers**

On the go. On time. On demand.

Zebra mobile printers increase employee productivity and accuracy by enabling portable printing of barcode labels, receipts and RFID tags at the point of application. We offer a handheld mobile printer at every price point for every industry, and accessories for a complete portable solution.