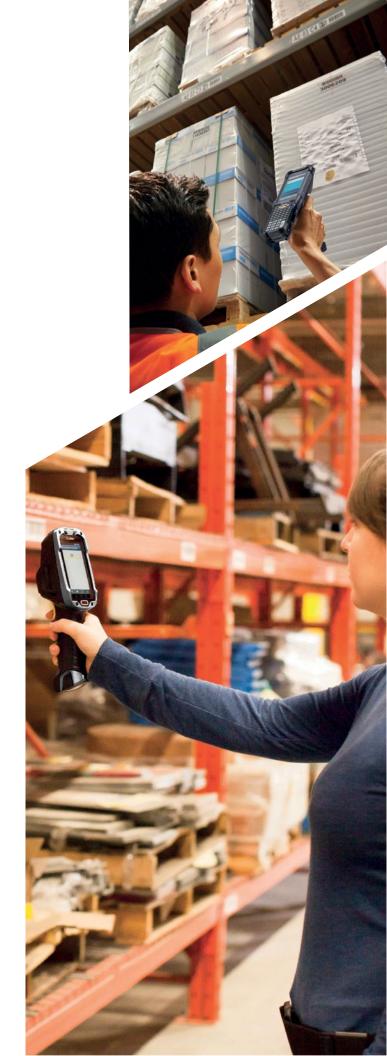

# Scan Past Any Challenge with Unstoppable Barcode Scanners

Zebra scanners are built for the unique challenges of manufacturing and warehouse tasks. These scanners stand up to harsh conditions, read at astonishing lengths and speeds, and give workers nonstop, full-shift power. Designed to capture data despite obstacles, including labels that are far away, damaged or even covered by shrink-wrap, Zebra scanners read quickly and easily to help meet tight deadlines.

Powered by DataCapture DNA, Zebra scanners arrive prepared for duty—ready to deploy, easy to manage and made to scale to keep your operations going. So you can just scan.

BEST -