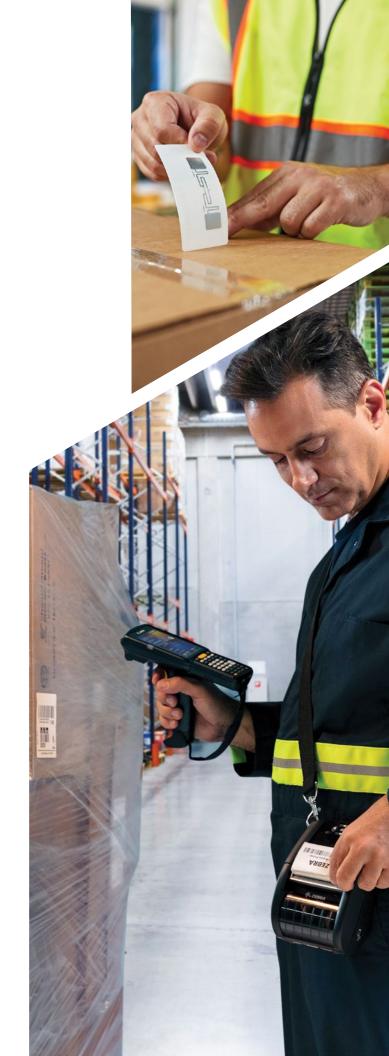

# Handheld RAIN RFID Readers and RFID-enabled Barcode Scanners

Out of sight is now never out of reach

Track, trace and inventory assets in real time. Choose from sleek handhelds, hands-free devices, rugged form factors and RAIN RFID sleds. Below are just a few ways to easily and accurately handle RAIN RFID.