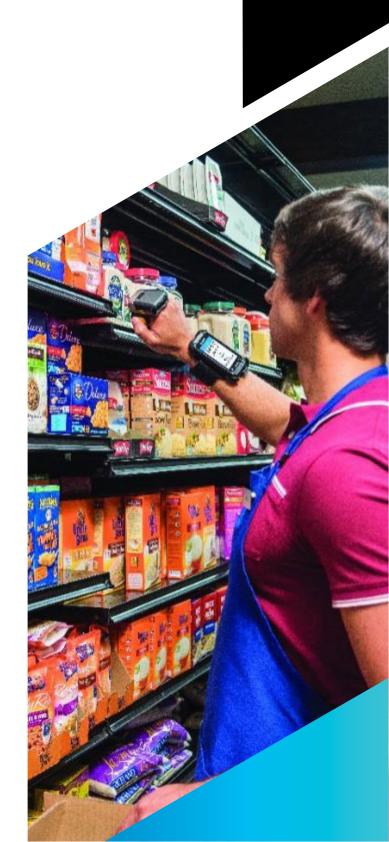

# Manufacturing

#### **Solutions Purpose-Built for Success**

To meet customer demand and stay ahead of the competition, Zebra's purpose-built solutions span every aspect of your operation: plant floor, field operations and warehouse environments. Whether a customer needs fundamental mobility solutions—or is ready for a fully integrated "Factory of the Future" solution—Zebra helps future-proof manufacturers with unparalleled visibility into goods, assets, people and transactions.

# Scan Past Any Challenge with Unstoppable Barcode Scanners

Zebra scanners are built for the unique challenges of manufacturing and warehouse tasks. These scanners stand up to harsh conditions, read at astonishing lengths and speeds, and give workers nonstop, full-shift power. Designed to capture data despite obstacles, including labels that are far away, damaged or even covered by shrink-wrap, Zebra scanners read quickly and easily to help meet tight deadlines.

Powered by DataCapture DNA, Zebra scanners arrive prepared for duty—ready to deploy, easy to manage and made to scale to keep your operations going. So you can just scan.

BEST -