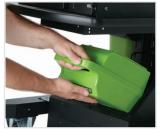

## System Consists of:

- a) NB Series workstation with battery docking station
- b) 2 or 4 lithium battery packs
- c) Battery charging station

Easily swap with a fully charged pack in a matter of seconds