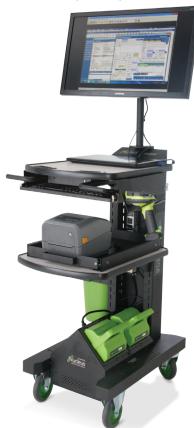

## **PowerSwap Nucleus® Lithium Power System** ALL-IN-ONE NB Series Workstations

The First Swappable Lithium Power System for Industrial Environments

www.newcastlesys.com/powerswap-lithium

The NB Series workstations with the PowerSwap Nucleus<sup>®</sup> lithium power system is the first of its kind designed for industrial environments. This rugged, yet lightweight unit provides quiet, seamless AC power for 8-12+ hours at a time. Once the battery charge is depleted, simply swap it with a fully charged one in a matter of seconds.

## System Consists of:

- a) NB Series workstation with battery docking station
- b) 2 or 4 lithium battery packs
- c) Battery charging station

Easily swap with a fully charged pack in a matter of seconds

**Technical Specifications** 

Stand alone battery charging station Footprint: 16" W x 11 5/8" D x 11 1/2" H Weight: 20 lbs.

NB Series SLIM Footprint: 18" W x 26" L x 43" H Weight: 108 lbs. + batteries

| NU2= 2 battery packs per system<br>NU4= 4 battery packs per system | NB300NU2 / NB300NU4                                                   | NB300NU2 / NB300NU4-SLIM                       |
|--------------------------------------------------------------------|-----------------------------------------------------------------------|------------------------------------------------|
| Height Adjustable:                                                 | Shelf adjustable from 20-40" (508-1016 mm)                            |                                                |
| Shelf Capacity (1 Standard):                                       | Laminated; 75 lbs. (34 kg) capacity                                   |                                                |
| Casters:                                                           | 5" x 2" (127 x 50 mm) rubber wheels, front fixed, rear locking swivel |                                                |
| Color & Construction:                                              | Black powder coat & steel                                             |                                                |
| Battery Type:                                                      | Lithium Iron Phosphate (LiFePO4)                                      |                                                |
| Continuous Output Power (W):                                       | 120 (1 battery) / 240 (2 batteries)                                   |                                                |
| Surge Power:                                                       | 550 (1 battery) / 825 (2 batteries)                                   |                                                |
| Battery Bank (Wh):                                                 | 460 (1 battery) / 920 (2 batteries)                                   |                                                |
| Charge Time (Hrs):                                                 | 8 / 4 w/ optional FastCharge                                          |                                                |
| Operating Temp. Range (F):                                         | 50-104°                                                               |                                                |
| Dimensions:                                                        | 26" L x 24" W x 43" H<br>(660 x 610 x 1092 mm)                        | 26" L x 18" W x 43" H<br>(457 x 660 x 1092 mm) |
| Total Weight :<br>(cart, batteries, charging station)              | NU2 NU4<br>155 lbs. (70 kg) / 179 lbs. (81 kg)                        | NU2 NU4<br>150 lbs. (68 kg) / 174 lbs. (79 kg) |