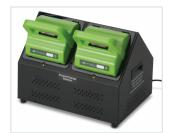

## System Consists of:

- a) NB Series workstation with battery docking station
- b) 2 or 4 lithium battery packs
- c) Battery charging station

Easily swap with a fully charged pack in a matter of seconds