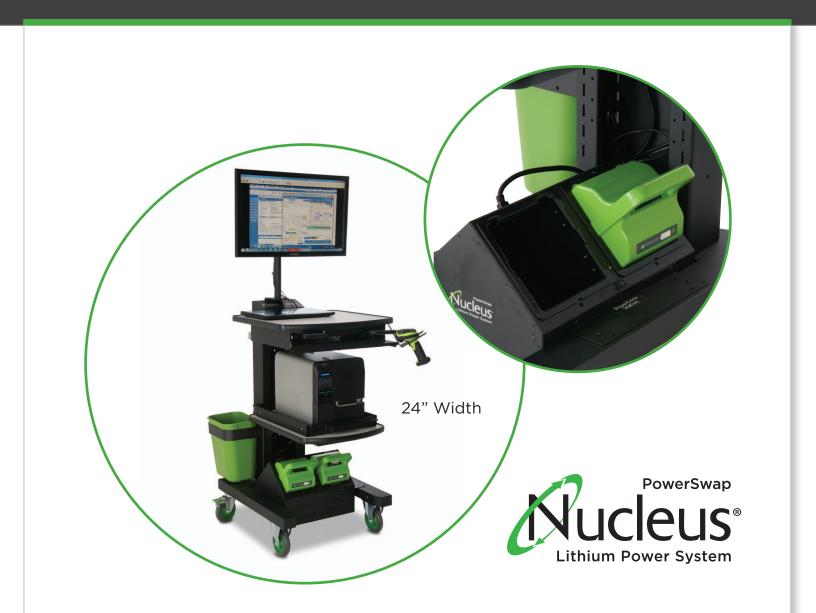

## **PowerSwap Nucleus® Lithium Power System** ALL-IN-ONE NB Series Workstations

The First Swappable Lithium Power System for Industrial Environments

www.newcastlesys.com/powerswap-lithium

The NB Series workstations with the PowerSwap Nucleus<sup>®</sup> lithium power system is the first of its kind designed for industrial environments. This rugged, yet lightweight unit provides quiet, seamless AC power for 8-12+ hours at a time. Once the battery charge is depleted, simply swap it with a fully charged one in a matter of seconds.

## System Consists of:

- a) NB Series workstation with battery docking station
- b) 2 or 4 lithium battery packs
- c) Battery charging station

Easily swap with a fully charged pack in a matter of seconds