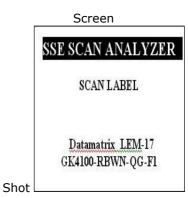

## **SCAN LABEL REPORTING**

Data Matrix LEM-17 CR4100-RBWH-QG-F1

**SA2-A For linear barcodes (1D)......\$795** 

SA2-B For 1 and 2D barcodes......\$995

Patent Pending

For ordering and technical support call our applications staff at: (800) 729-2444