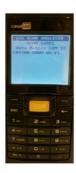

## **Bar Code Analyzer**

## The **SCAN ANALYZER** by **SSE**

**Technologies** enables scanning any bar code, and see the the features of the barcode, including symbology type, length and content. Of particular interest is the ability to display "hidden characters" in the code. This is very useful in QC applications. The Analyzer is a completely portable device that allowing the user to scan bar codes at the point of activity. All analyzed bar code information is stored in the device and can be saved as an Excel as a .csv file.

## Features include:

- Displays Bar Code Content-Including All Hidden Characters
- Displays Bar Code Symbology Type
- Displays Bar Code Length
- Records All Scanned Bar Codes and Results as a .csv file
- Unit Comes Complete with Lithium Ion Battery, Charging and Communication Cable and Carrying Strap.